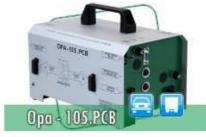

**RPM 111** can be used as <u>stand-alone testing devices</u>, with which additional black-box modules like the **INFRAGAS 109** and **209** and the **OPA 105** and **105.PCB** can be connected to make up a full emission test set.