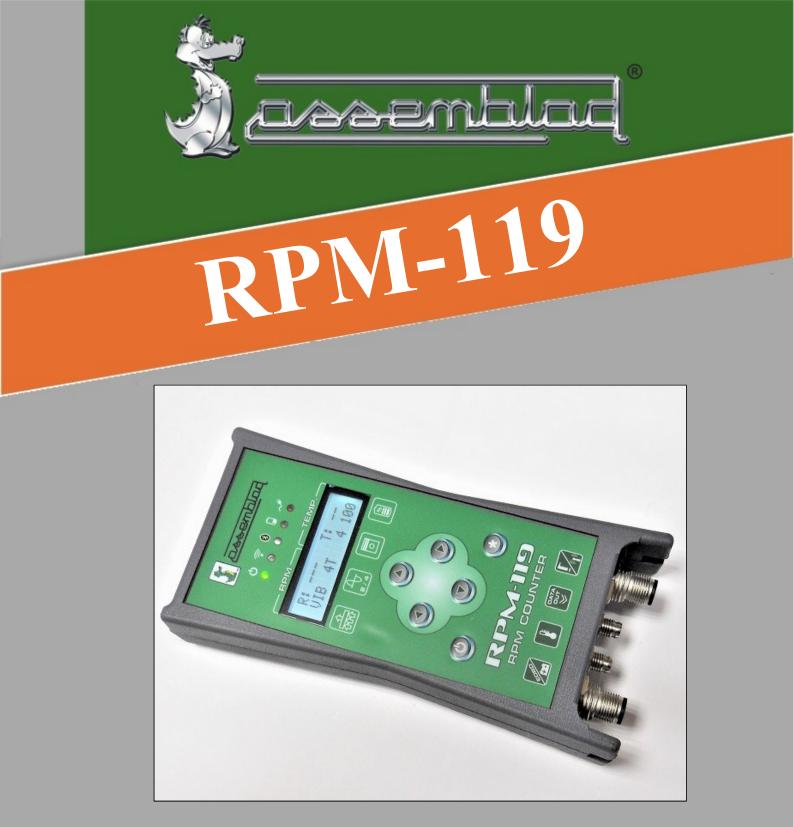

## MODULAR UNIVERSAL ENGINE RPM METER

## MODULAR UNIVERSAL ENGINE RPM METER

| An RPM meter that adapts to your requirements                                                    | Wide range of accessories to complete your offer                   |
|--------------------------------------------------------------------------------------------------|--------------------------------------------------------------------|
| The RPM-119 can be provided with any of the following                                            | Accelerometric sensor with magnetic                                |
| modules                                                                                          | connection                                                         |
| <ul> <li>LCD Screen to visualize the RPM data and the</li> </ul>                                 | EOBD cable (9 protocols)                                           |
| settings                                                                                         | Oil temperature probe                                              |
| Keyboard to set RPM parameters                                                                   | Mains power supply                                                 |
| <ul> <li>Integrated Bluetooth for wireless connection to a<br/>computer</li> </ul>               | <ul> <li>Battery clamps (to supply power and/or to read</li> </ul> |
|                                                                                                  | battery ripple)                                                    |
| <ul> <li>RS232/USB connection for cable connection to a<br/>computer or our equipment</li> </ul> | Radio antenna                                                      |
| <ul> <li>Internal accumulator to operate without an external</li> </ul>                          | Inductive clamp                                                    |
|                                                                                                  | - Inductive elementintenfece                                       |