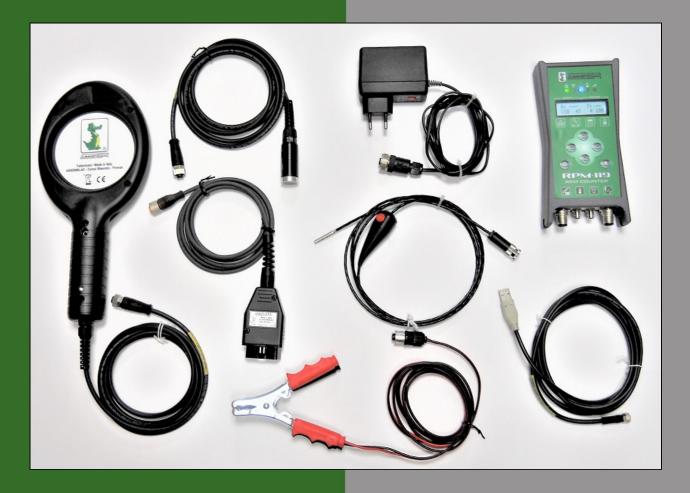

## MODULAR UNIVERSAL ENGINE RPM METER

| An RPM meter that adapts to your requirements                                                    | Wide range of accessories to complete your offer                   |
|--------------------------------------------------------------------------------------------------|--------------------------------------------------------------------|
| The RPM-119 can be provided with any of the following                                            | Accelerometric sensor with magnetic                                |
| modules                                                                                          | connection                                                         |
| <ul> <li>LCD Screen to visualize the RPM data and the</li> </ul>                                 | EOBD cable (9 protocols)                                           |
| settings                                                                                         | Oil temperature probe                                              |
| Keyboard to set RPM parameters                                                                   | Mains power supply                                                 |
| <ul> <li>Integrated Bluetooth for wireless connection to a<br/>computer</li> </ul>               | <ul> <li>Battery clamps (to supply power and/or to read</li> </ul> |
|                                                                                                  | battery ripple)                                                    |
| <ul> <li>RS232/USB connection for cable connection to a<br/>computer or our equipment</li> </ul> | Radio antenna                                                      |
| <ul> <li>Internal accumulator to operate without an external</li> </ul>                          | Inductive clamp                                                    |
|                                                                                                  | - Inductive elementintenfece                                       |

- Inductive clamp interface
- Bluetooth dongle